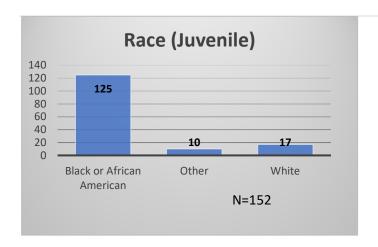

## Daily Data Dashboard – March 7, 2024 Demographics for JTDC Population Thursday Morning Midnight Count

Total # of probation Involved youth<sup>1</sup>: 1,348

<sup>&</sup>lt;sup>1</sup> Probation Active: Any youth who is pending sentencing with an active social history, has been formally placed on probation or supervision with Cook County Juvenile Probation on the date of the report.