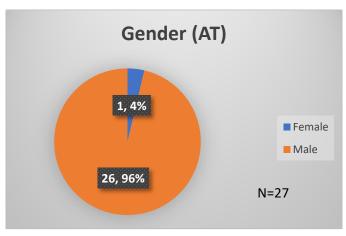

## Daily Data Dashboard – March 7, 2024 Demographics for JTDC Population Thursday Morning Midnight Count

Total # of probation Involved youth<sup>1</sup>: 1,348

<sup>&</sup>lt;sup>1</sup> Probation Active: Any youth who is pending sentencing with an active social history, has been formally placed on probation or supervision with Cook County Juvenile Probation on the date of the report.