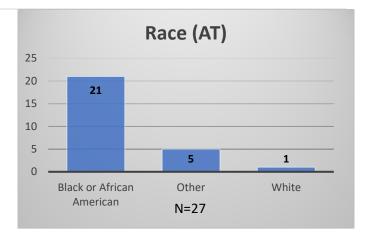

## Daily Data Dashboard – March 7, 2024 Demographics for JTDC Population Thursday Morning Midnight Count

Total # of probation Involved youth<sup>1</sup>: 1,348

<sup>&</sup>lt;sup>1</sup> Probation Active: Any youth who is pending sentencing with an active social history, has been formally placed on probation or supervision with Cook County Juvenile Probation on the date of the report.