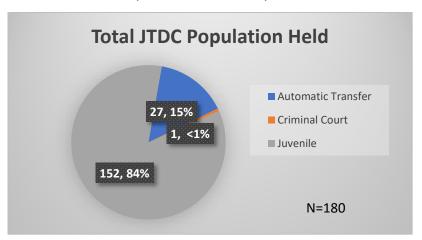

## Daily Data Dashboard – March 7, 2024 Demographics for JTDC Population Thursday Morning Midnight Count

Total # of probation Involved youth<sup>1</sup>: 1,348

<sup>&</sup>lt;sup>1</sup> Probation Active: Any youth who is pending sentencing with an active social history, has been formally placed on probation or supervision with Cook County Juvenile Probation on the date of the report.

Data sources: cFive Supervisor – Probation Population and RMIS – JTDC Population

<sup>\*</sup>Age, Gender and Race for Criminal Court population (N=1) is not represented in this report.