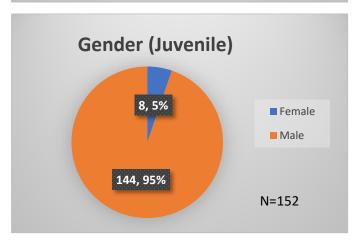

Data sources: cFive Supervisor – Probation Population and RMIS – JTDC Population

<sup>\*</sup>Age, Gender and Race for Criminal Court population (N=1) is not represented in this report.