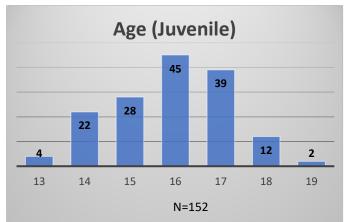

Data sources: cFive Supervisor – Probation Population and RMIS – JTDC Population

<sup>\*</sup>Age, Gender and Race for Criminal Court population (N=1) is not represented in this report.