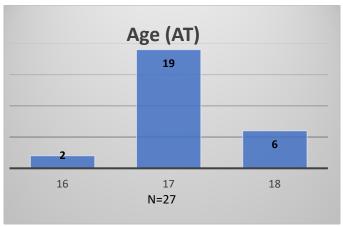

Data sources: cFive Supervisor – Probation Population and RMIS – JTDC Population

<sup>\*</sup>Age, Gender and Race for Criminal Court population (N=1) is not represented in this report.